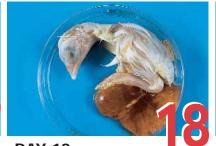

· Head is between legs.

**DAY 18** 

- Growth of embryo nearly complete.
- · Yolk sac is still on outside of embrvo.
- Head is under the right wing

- Yolk sac draws into body cavity.
- · Amniotic fluid gone.
- Embryo occupies most of space within egg (not in the air cell).