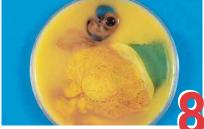

DAY 4 • Eye pigmented.

DAY 5 · Appearance of elbows and knees.

· Appearance of beak.

- Voluntary movements begin.

DAY 7 · Comb growth begins.

• Egg tooth begins to appear.

Upper and lower beak equal

DAY 8 · Feather tracts seen.

in length.

· Embryo starts to look bird-like.

Mouth opening appears.

**DAY 10** • Egg tooth prominent.

· Toe nails.

**DAY 11** · Comb serrated.

Tail feathers apparent.

· Toes fully formed.