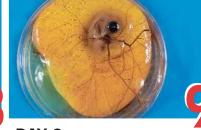

in length.

· Embryo starts to look bird-like.

Mouth opening appears.

**DAY 10** • Egg tooth prominent.

· Toe nails.

**DAY 11** · Comb serrated.

Tail feathers apparent.

· Toes fully formed.

· First few visible feathers.

**DAY 13** · Appearance of scales. Body covered lightly

with feathers.

**DAY 14**  Embryo turns head towards large end of egg.

· Gut is drawn into abdominal cavity.

· Amniotic fluid decreases.