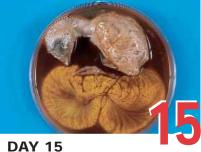

· First few visible feathers.

**DAY 13** · Appearance of scales. Body covered lightly

with feathers.

**DAY 14**  Embryo turns head towards large end of egg.

· Gut is drawn into abdominal cavity.

· Amniotic fluid decreases.