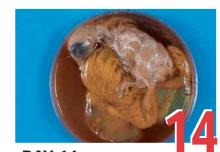

· First few visible feathers.

**DAY 13** · Appearance of scales. Body covered lightly

with feathers.

**DAY 14**  Embryo turns head towards large end of egg.

· Gut is drawn into abdominal cavity.

· Amniotic fluid decreases.