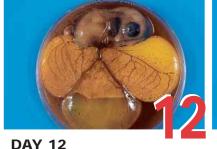

· First few visible feathers.

**DAY 13** · Appearance of scales. Body covered lightly

with feathers.

**DAY 14**  Embryo turns head towards large end of egg.

· Gut is drawn into abdominal cavity.

· Amniotic fluid decreases.