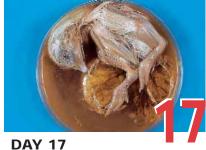

· Head is between legs.

**DAY 18** 

- Growth of embryo nearly complete.
- · Yolk sac is still on outside of embrvo.
- Head is under the right wing

- Yolk sac draws into body cavity.
- · Amniotic fluid gone.
- Embryo occupies most of space within egg (not in the air cell).