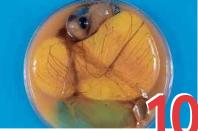

in length.

· Embryo starts to look bird-like.

Mouth opening appears.

**DAY 10** • Egg tooth prominent.

· Toe nails.

**DAY 11** · Comb serrated.

Tail feathers apparent.

· Toes fully formed.