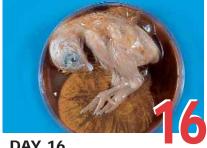

· First few visible feathers.

**DAY 13** · Appearance of scales. Body covered lightly

with feathers.

**DAY 14**  Embryo turns head towards large end of egg.

· Gut is drawn into abdominal cavity.

· Amniotic fluid decreases.