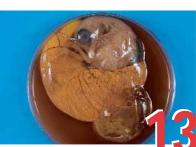

· First few visible feathers.

**DAY 13** · Appearance of scales. Body covered lightly

with feathers.

**DAY 14**  Embryo turns head towards large end of egg.

· Gut is drawn into abdominal cavity.

· Amniotic fluid decreases.