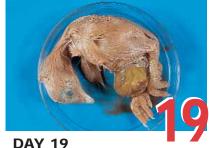

· Head is between legs.

**DAY 18** 

- Growth of embryo nearly complete.
- · Yolk sac is still on outside of embrvo.
- Head is under the right wing

- Yolk sac draws into body cavity.
- · Amniotic fluid gone.
- Embryo occupies most of space within egg (not in the air cell).