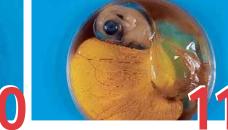

in length.

· Embryo starts to look bird-like.

Mouth opening appears.

**DAY 10** • Egg tooth prominent.

· Toe nails.

**DAY 11** · Comb serrated.

Tail feathers apparent.

· Toes fully formed.

· First few visible feathers.

**DAY 13** · Appearance of scales. Body covered lightly

with feathers.

**DAY 14**  Embryo turns head towards large end of egg.

· Gut is drawn into abdominal cavity.

· Amniotic fluid decreases.