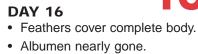

· Head is between legs.

**DAY 18** 

- Growth of embryo nearly complete.
- · Yolk sac is still on outside of embrvo.
- Head is under the right wing

- Yolk sac draws into body cavity.
- · Amniotic fluid gone.
- Embryo occupies most of space within egg (not in the air cell).